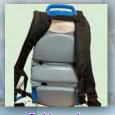

Suction motor with step-less pressure adjustment

Re-chargeable battery with low battery indication

Resistant to corrosive sanitizing liquids

Utilizing original Japanese technology, portable sprayer MSB1500Li(Z) has been designed to combine ease of operation and reliability. Suction pump with adjustable pressure ensures consistent pressure throughout the entire job. Swing type tank with internal balancing filters offer comfort of carrying 15 liters capacity tank. Built-in re-chargeable battery offers trouble free movement of user without hassle of trailing power cord. Low battery LED indication alerts user to recharge battery. Cushion pads are provided on back of sprayer and on the straps for comfort of the user. Various plastic, rubber and stainless steel components of MSB1500Li(Z) have been chosen to resist corrosive liquids such as Sodium Hypo Chloride.