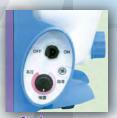

adjustment knob

Measuring cup provided

BATTERY

LED battery level indicator

Cushion pads

DUE TO CONTINUOUS PRODUCT IMPROVEMENT, THE DESIGN AND TECHNICAL SPECIFICATIONS ARE SUBJECT TO CHANGE WITHOUT PRIOR NOTICE.