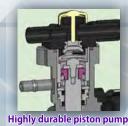

using anti-corrosive parts

arge filter for balance inside tank

2-head nozzle

Nozzle heads are made up mainly of

resin to support light weight design

of the sprayer. Only those parts which are essential to produce mist are made up of stainless steel.