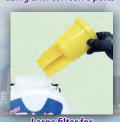

using anti-corrosive parts

arge filter for balance inside tank

2-head nozzle

Nozzle heads are made up mainly of

resin to support light weight design

of the sprayer. Only those parts which are essential to produce mist are made up of stainless steel.