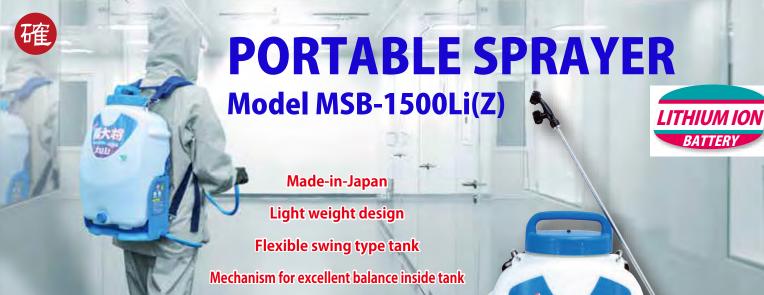

Suction motor with step-less pressure adjustment

Re-chargeable battery with low battery indication

Resistant to corrosive sanitizing liquids

Utilizing original Japanese technology, portable sprayer MSB1500Li(Z) has been designed to combine ease of operation and reliability. Suction pump with adjustable pressure ensures consistent pressure throughout the entire job. Swing type tank with internal balancing filters offer comfort of carrying 15 liters capacity tank. Built-in re-chargeable battery offers trouble free movement of user without hassle of trailing power cord. Low battery LED indication alerts user to recharge battery. Cushion pads are provided on back of sprayer and on the straps for comfort of the user. Various plastic, rubber and stainless steel components of MSB1500Li(Z) have been chosen to resist corrosive liquids such as Sodium Hypo Chloride.

## **TECHNICAL SPECIFICATIONS**

| Tank capacity           | 15 liters              |
|-------------------------|------------------------|
| Tank material           | Polyethylene resin     |
| Power                   | Re-chargeable battery  |
| Battery type            | Lithium-ion 18V. 3.0Ah |
| Charging time           | 60 minutes             |
| Continuous running time | 40~300 minutes         |
| Suction volume          | 1.5 L/min              |
| Max. pressure           | 1.0MPa                 |
| Nozzle                  | 2-head                 |
| Dimension               | 250 x 370 x 550mm      |
| Dry weight              | 5.3 kgs.               |