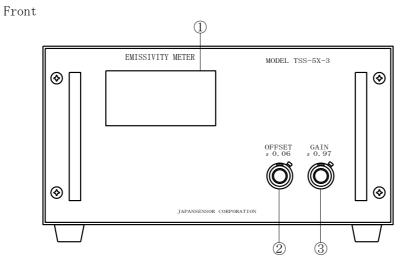

- 1. Name of each part
- 1) Measuring unit

Rear

- 1 Digital Meter
- ② Control Switch for offset (10T)
- 3 Control Switch for gain (10T)
- ④ Head Cable Connection
- 5 Output for Recorder
- (6) Power Supply Connection
- 7 Fuse
- 8 Power Switch
- (9) Name plate

3) Emissivity standard piece

(7) Black body standard piece ( $\epsilon = 0.97$ ) (8) Specular surface standard piece ( $\epsilon = 0.06$ )