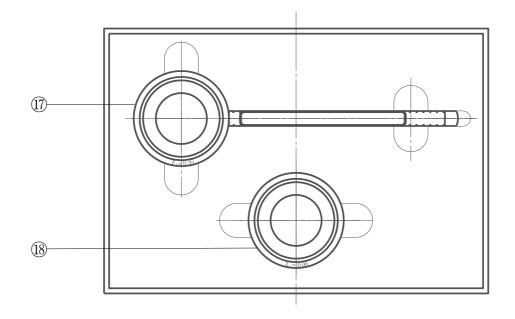

3) Emissivity standard piece

(7) Black body standard piece ( $\epsilon = 0.97$ ) (8) Specular surface standard piece ( $\epsilon = 0.06$ )