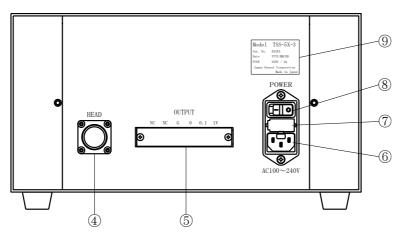

- 1. Name of each part
- 1) Measuring unit

Rear

- 1 Digital Meter
- ② Control Switch for offset (10T)
- 3 Control Switch for gain (10T)
- ④ Head Cable Connection
- 5 Output for Recorder
- (6) Power Supply Connection
- 7 Fuse
- 8 Power Switch
- (9) Name plate