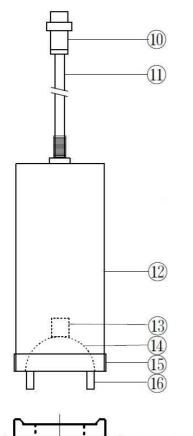

## 2) Sensor Head

1 Connection Plug

- ① Connection Cable
- 12 Sensor Head
- ① Detector
- (4) Hemispherical Black body
- (15) Protection Cap (At measuring take it off)
- 16 Feet of sensor head

Side view of specular surface standard piece